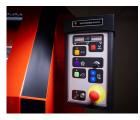

# THE EXPRESS DUAL 4100. ULTIMATE EASE OF USE AND SPEED.

Intuitive control panel

Powered clamp, reel cable drive and improved positioning scales

**Scratch resistant panels** 

## **CONTROL AND ACCURACY**

- Membrane Touch-control panel
- Intuitive infeed balance display ensures a parallel grind
- Vee-mounting brackets with improved positioning scales