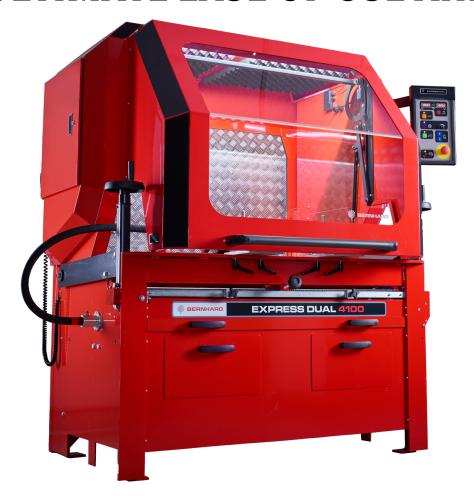

# THE EXPRESS DUAL 4100. ULTIMATE EASE OF USE AND SPEED.

Intuitive control panel

Powered clamp, reel cable drive and improved positioning scales

**Scratch resistant panels** 

# The Express Dual 4100 is the world's most popular reel grinder, upgraded.

Features the renowned solid and reliable control system for fast and accurate set-up.

## **SPEED AND EASE OF USE**

- $\bullet$  Delivers a 15-minute turn around, floor to floor
- Variable cylinder speed for consistent results
- New reel drive auto-locking drive rod and drive adaptors
- Table top design enables rapid and easy loading of cutting units
- Bernhard patented lift table ergonomically designed for operator safety
- New LED lighting for better visibility
- Scratch resistant viewing panel
- New look handles for better grip
- Robust soft-closing storage drawers